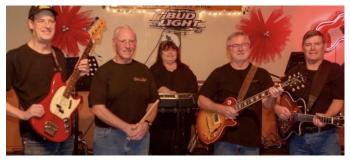

# **MONDAY ENTERTAINMENT** 7 pm

Mar 6<sup>th</sup> SENIOR AMBASSADORS \$6

Barbershop

and

Variety

Mar 13th RUSTY RIERSON \$8

Country and Gospel Rusty pays tribute to George Strait and Don Williams. Besides Don, he has opened for such big-name performers as Sawyer Brown, Leroy Van Dyke, and John Berry before being signed for his own recordings.