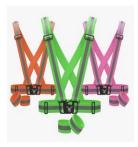

#### **ATTENTION: NIGHT WALKERS**

This is a reminder again to please, please wear reflective clothing and/or use a flashlight when you go walking after dusk.

We have had two near-miss incidences lately, and nobody wants that to happen to anyone!

Reflective straps like these can be purchased off Amazon for \$6-8. They adjust to any size and quickly slip over your head!

Consider buying one for your safety! See and be seen!

**Walk** on the left side of the street, facing traffic. Use single file when cars are approaching.