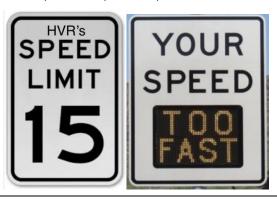

#### ATTENTION: HVR DRIVERS

(and UPS, PRIME, USPS, & FEDEX as well)

**Please** observe posted 15mph speed and STOP signs throughout the Park. This extends to bikes and golf carts. SLOW DOWN.